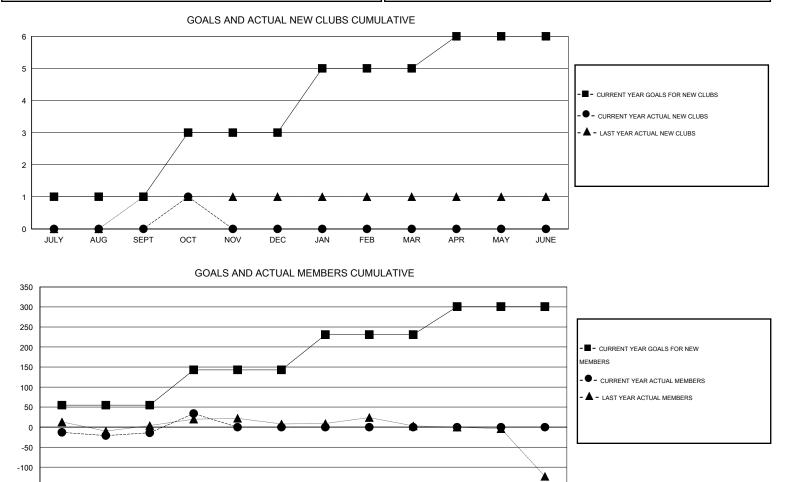

## LOCATION ZIMBABWE

GMT CA 6-Afi

| Clubs         |                  |                   |                  |                  | Members               |                    |                                     |                    |                  |  |
|---------------|------------------|-------------------|------------------|------------------|-----------------------|--------------------|-------------------------------------|--------------------|------------------|--|
|               | RESU             | LTS FOR 2014-2015 | i                |                  | RESULTS FOR 2014-2015 |                    |                                     |                    |                  |  |
| QUARTER       | NEW CLUB<br>GOAL | NEW CLUBS         | DROPPED<br>CLUBS | NET<br>GAIN/LOSS | QUARTER               | NEW MEMBER<br>GOAL | CHARTER AND<br>NEW MEMBERS<br>ADDED | DROPPED<br>MEMBERS | NET<br>GAIN/LOSS |  |
| JULY/AUG/SEPT | 1                | 0                 | 2                | -2               | JULY/AUG/SEPT         | 55                 | 50                                  | 64                 | -14              |  |
| OCT/NOV/DEC   | 2                | 1                 | 1                | 0                | OCT/NOV/DEC           | 88                 | 59                                  | 11                 | 48               |  |
| JAN/FEB/MAR   | 2                | 0                 | 0                | 0                | JAN/FEB/MAR           | 88                 | 0                                   | 0                  | 0                |  |
| APR/MAY/JUNE  | 1                | 0                 | 0                | 0                | APR/MAY/JUNE          | 70                 | 0                                   | 0                  | 0                |  |

-150 JULY AUG SEPT OCT NOV DEC JAN FEB MAR APR MAY JUNE

| DROPPED CLUBS: 3  |    | 20 CLUBS OF 51 ADDED 1 OR MORE | GENDER DISTRIBUTION   |                              |     |
|-------------------|----|--------------------------------|-----------------------|------------------------------|-----|
|                   |    | NEW MEMBERS                    | MALE<br>FEMALE        | 571 (58.68%)<br>402 (41.32%) |     |
| DROPPED MEMBERS   |    |                                | FEMALE                | 402 (41.0270)                |     |
| DECEASED          | 2  | CLICK HERE FOR HEALTH          | FAMILY UNIT MEMBERS   |                              | 176 |
| CLUB CANCELLED 39 |    | ASSESSMENT DATA                | HEAD OF HOUSEHOLD     | 82                           |     |
| OTHER 3           | 34 |                                |                       |                              | 94  |
| TOTAL 7           | 75 |                                | NON-HEAD OF HOUSEHOLD |                              |     |